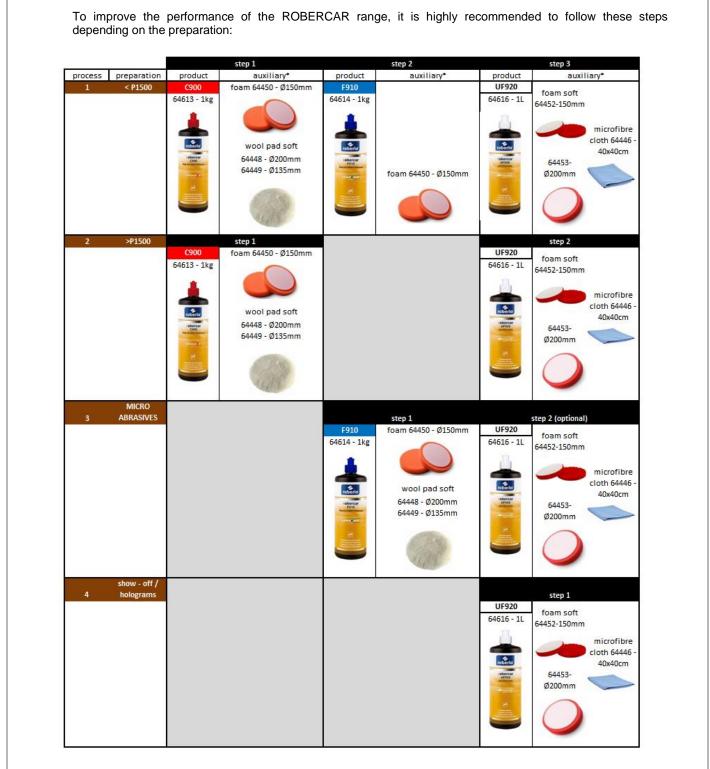

#### PROCESSES

All polishing work processes of the surfaces, should follow the following steps:

| <u>STEP 1</u> |
|---------------|
| STEP 2        |
| STEP 3        |

analyse the superficial defect as well as the conditions of the surface to be rectified surface preparation

choose a polishing process depending on the preparation and choose the best auxiliary product for each one (bonnet/foam/wipe)